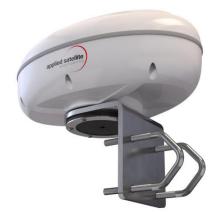

#### ASE-MC05G ComCenter II Outdoor with GPS

Iridium Sat Phone & Antenna Input: 24 - 36VDC Output: Voice (RJ-11 POTS) Data (RJ-45 Ethernet, Streaming GPS)

## **Comcenter Outdoor**

- Easily Hidden From View— (Available White or Black)
- Funnel or other Locations
- Maritime Certified IEC 60945

- **Single Cable Easily Routed from Funnel**
- **Terminate at Junction Box or Extend as Needed**

#### ASE-MNT20

Vibration Dampening Universal Mounting Bracket