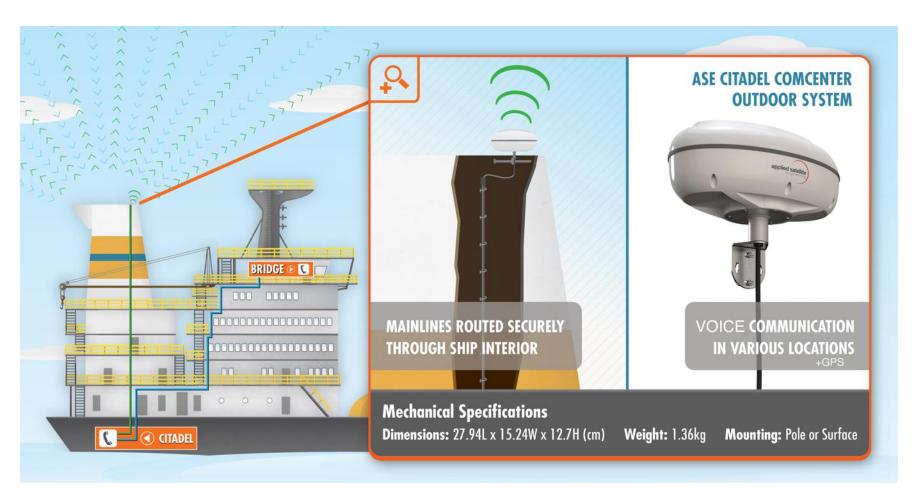

## **Comcenter Outdoor**

- Easily Hidden From View— (Available White or Black)
- Funnel or other Locations
- Maritime Certified IEC 60945

- **Single Cable Easily Routed from Funnel**
- **Terminate at Junction Box or Extend as Needed**

### **View from Funnel**

## **Mounting Shown in Funnel**

## Funnel View

- **Corded Phone in Latchable Cabinet**
- **Dialing Instructions Located inside Cover**

#### ASE-CIT-01 ComCenter II Citadel Package

Includes:

ASE-MC05G ComCenter II Outdoor with GPS

ASE-MNT20 Universal Mounting Bracket

ASE-12150 150' (45m) Composite Cable

ASE-12000 Cable Breakout to RJ-11, RJ-45, DC power