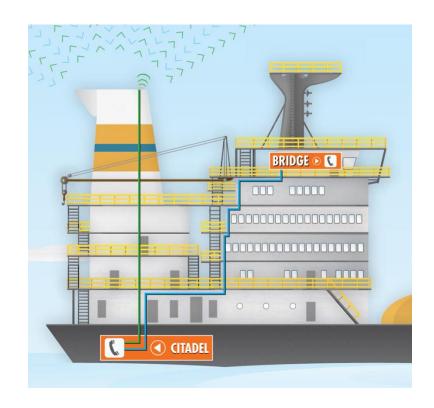

## **Iridium Voice + GPS Safe Room Solution →ASE-CIT-01 ComCenter II Citadel Package**

## CITADEL SOLUTION | ASE

#### ASE-CIT-01 ComCenter II Citadel Package

Includes:

ASE-MC05G ComCenter II Outdoor with GPS

ASE-MNT20 Universal Mounting Bracket

ASE-12150 150' (45m) Composite Cable

ASE-12000 Cable Breakout to RJ-11, RJ-45, DC power

# Simple System to Install:

- •Small, Antenna + Transceiver
- Satellite Voice + GPS
- Any Distance on Ship!
- Corded Phone in Lockable Cabinet
- Optional Battery Back-up
- Additional Captain's Phone **Option to add on Bridge using same** system (Wireless or Corded)

## Funnel View

- **Corded Phone in Latchable Cabinet**
- **Dialing Instructions Located inside Cover**