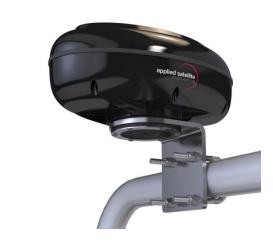

#### ASE-MC05G ComCenter II Outdoor with GPS

Iridium Sat Phone & Antenna Input: 24 - 36VDC Output: Voice (RJ-11 POTS) Data (RJ-45 Ethernet, Streaming GPS)