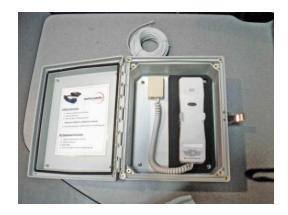

ASE-PS07 AC/DC Universal Power Adapter

ASE-CB-PTS POTS Phone in Lockable Cabinet with 50'(15m) 2-wire RJ-11 cable

#### ASE-CB-PTS

2-wire touch tone telephone in lockable cabinet with 50' (15m) 2-wire RJ-11 cable

**RJ-11 TO BRIDGE** (OPTIONAL)