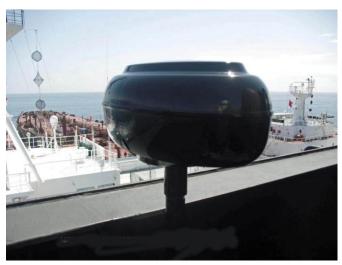

#### ASE-MC05G ComCenter II Outdoor with GPS

Iridium Sat Phone & Antenna Input: 24 - 36VDC Output: Voice (RJ-11 POTS) Data (RJ-45 Ethernet, Streaming GPS)