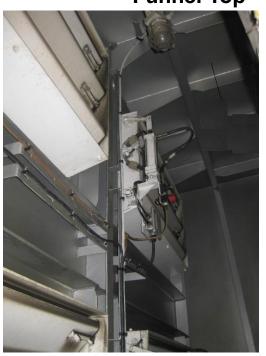

distance on the Ship
- GPS Reports-Emergency + Periodic Reporting **NEW Remote Polling/Configuration!**
- Multiple Phones from One-System
- Optional Long Life Battery Backup
- VIEW Position from inside the Citadel with NEW Streaming NMEA GPS Positions!







# Simple System to Install:

- •Small, Antenna + Transceiver
- Satellite Voice + GPS
- Any Distance on Ship!
- Corded Phone in Lockable Cabinet
- Optional Battery Back-up
- Additional Captain's Phone **Option to add on Bridge using same** system (Wireless or Corded)















## **Comcenter Outdoor**

- Easily Hidden From View— (Available White or Black)
- Funnel or other Locations
- Maritime Certified IEC 60945



















- **Single Cable Easily Routed from Funnel**
- **Terminate at Junction Box or Extend as Needed**













### **View from Funnel**



## **Mounting Shown in Funnel**









## Funnel View







- **Corded Phone in Latchable Cabinet**
- **Dialing Instructions Located inside Cover**













#### **REMOTE QUERIES:\***

- Current Position

#### **REMOTE CONFIGURE:\***

- Auto Reporting On:Off
- Auto Reporting Interval settings: 30 min, 1 hr, 4 hr, 8 hr, 12 hr, 24 hr, 48 hr, 1 week.
- Set Vessel Name
- Set New Password
- Set New Email for Report.

\*(Must know current password; can be set/reset by phone in Citadel)





## CITADEL SOLUTION | ASE



#### ASE-CIT-01 ComCenter II Citadel Package

Includes:

ASE-MC05G ComCenter II Outdoor with GPS

ASE-MNT20 Universal Mounting Bracket

ASE-12150 150' (45m) Composite Cable

ASE-12000 Cable Breakout to RJ-11, RJ-45, DC power

ASE-PS07 A