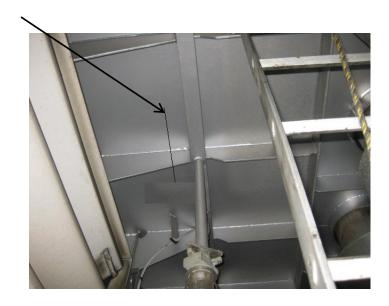

stance on the Ship
- GPS Reports-Emergency + Periodic Reporting **NEW Remote Polling/Configuration!**
- Multiple Phones from One-System
- Optional Long Life Battery Backup
- VIEW Position from inside the Citadel with NEW Streaming NMEA GPS Positions!







# Simple System to Install:

- •Small, Antenna + Transceiver
- Satellite Voice + GPS
- Any Distance on Ship!
- Corded Phone in Lockable Cabinet
- Optional Battery Back-up
- Additional Captain's Phone **Option to add on Bridge using same** system (Wireless or Corded)















## **Comcenter Outdoor**

- Easily Hidden From View— (Available White or Black)
- Funnel or other Locations
- Maritime Certified IEC 60945



















- **Single Cable Easily Routed from Funnel**
- **Terminate at Junction Box or Extend as Needed**













### **View from Funnel**



## **Mounting Shown in Funnel**









## Funnel View







- **Corded Phone in Latchable Cabinet**
- **Dialing Instructions Located inside Cover**













#### **REMOTE QUERIES:\***

- Current Position

#### **REMOTE CONFIGURE:\***

- Auto Reporting On:Off
- Auto Reporting Interval settings: 30 min, 1 hr, 4 hr, 8 hr, 12 hr, 24 hr, 48 hr, 1 week.
- Set Vessel Name
- Set New Password
- Set New Email for Report.

\*(Must know current password; can be set/reset by phone in Citadel)





## CITADEL SOLUTION | ASE



#### ASE-CIT-01 ComCenter II Citadel Package

Includes:

ASE-MC05G ComCenter II Outdoor with GPS

ASE-MNT20 Universal Mounting Bracket

ASE-12150 150' (45m) Composite Cable

ASE-12000 Cable Breakout to RJ-11, RJ-45, DC power

ASE-PS07 AC/