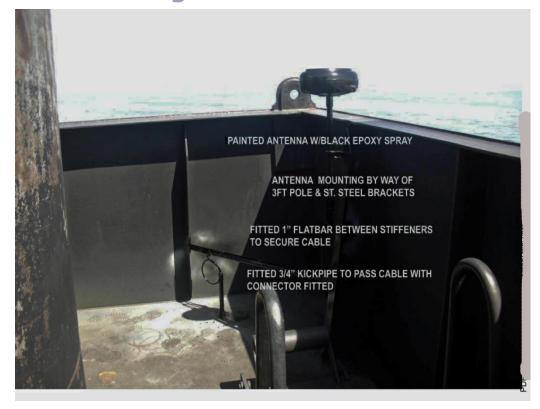

## **Comcenter Outdoor**

- Easily Hidden From View— (Available White or Black)
- Funnel or other Locations
- Maritime Certified IEC 60945

- **Single Cable Easily Routed from Funnel**
- **Terminate at Junction Box or Extend as Needed**