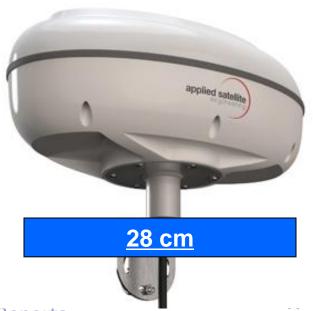

#### ASE-MC05G ComCenter II Outdoor with GPS

Iridium Sat Phone & Antenna Input: 24 - 36VDC Output: Voice (RJ-11 POTS) Data (RJ-45 Ethernet, Streaming GPS)