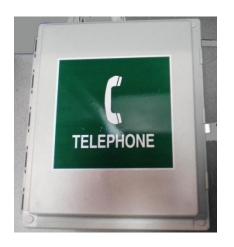

## **Comcenter Outdoor**

- Easily Hidden From View— (Available White or Black)
- Funnel or other Locations
- Maritime Certified IEC 60945

- **Single Cable Easily Routed from Funnel**
- **Terminate at Junction Box or Extend as Needed**

## Funnel View

- **Corded Phone in Latchable Cabinet**
- **Dialing Instructions Located inside Cover**

ASE-PS07 AC/DC Universal Power Adapter

ASE-CB-PTS POTS Phone in Lockable Cabinet with 50'(15m) 2-wire RJ-11 cable

#### ASE-CB-PTS

2-wire touch tone telephone in lockable cabinet with 50' (15m) 2-wire RJ-11 cable

**RJ-11 TO BRIDGE** (OPTIONAL)