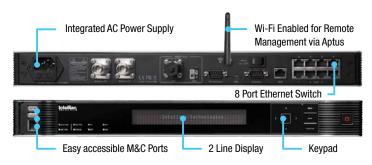

#### All in One Below Deck Terminal

Features a built in GX modem for simplified installation and reduced overall space requirements. Wi-Fi enabled for wireless management via Intellian's Aptus PC or Mobile remote management application. Built in 8 Port Ethernet Switch provides VLAN capability, all in a single, 19" rack type 1U case. Integrated AC Power Supply (no additional components needed) and front panel touch display with easy navigation buttons.

#### All-in-One Below Deck Terminal

Below Deck Terminal (19" Rack Type 1U)

8 Port Ethernet Switch

Integrated GX Modem