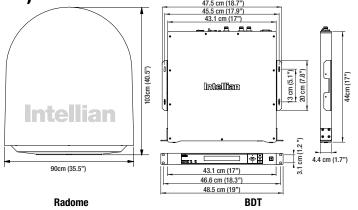

# I Technical Specifications

| Physical                                                                                                                                                                                                                                                                                                                                                                                                                                                                                                                                                                                                                                                                                                                                                                                                                                                                                                                                                                                                                                                                                                                                                                                                                                                                                                                                                                                                                                                                                                                                                                                                                                                                                                                                                                                                                                                                                                                                                                                                                                                                                                                       |                       |
|--------------------------------------------------------------------------------------------------------------------------------------------------------------------------------------------------------------------------------------------------------------------------------------------------------------------------------------------------------------------------------------------------------------------------------------------------------------------------------------------------------------------------------------------------------------------------------------------------------------------------------------------------------------------------------------------------------------------------------------------------------------------------------------------------------------------------------------------------------------------------------------------------------------------------------------------------------------------------------------------------------------------------------------------------------------------------------------------------------------------------------------------------------------------------------------------------------------------------------------------------------------------------------------------------------------------------------------------------------------------------------------------------------------------------------------------------------------------------------------------------------------------------------------------------------------------------------------------------------------------------------------------------------------------------------------------------------------------------------------------------------------------------------------------------------------------------------------------------------------------------------------------------------------------------------------------------------------------------------------------------------------------------------------------------------------------------------------------------------------------------------|-----------------------|
| Radome Height                                                                                                                                                                                                                                                                                                                                                                                                                                                                                                                                                                                                                                                                                                                                                                                                                                                                                                                                                                                                                                                                                                                                                                                                                                                                                                                                                                                                                                                                                                                                                                                                                                                                                                                                                                                                                                                                                                                                                                                                                                                                                                                  | 103cm / 40.5"         |
| Radome Diameter                                                                                                                                                                                                                                                                                                                                                                                                                                                                                                                                                                                                                                                                                                                                                                                                                                                                                                                                                                                                                                                                                                                                                                                                                                                                                                                                                                                                                                                                                                                                                                                                                                                                                                                                                                                                                                                                                                                                                                                                                                                                                                                | 90cm / 35.5"          |
| Reflector Diameter                                                                                                                                                                                                                                                                                                                                                                                                                                                                                                                                                                                                                                                                                                                                                                                                                                                                                                                                                                                                                                                                                                                                                                                                                                                                                                                                                                                                                                                                                                                                                                                                                                                                                                                                                                                                                                                                                                                                                                                                                                                                                                             | 65cm / 25.6"          |
| Weight                                                                                                                                                                                                                                                                                                                                                                                                                                                                                                                                                                                                                                                                                                                                                                                                                                                                                                                                                                                                                                                                                                                                                                                                                                                                                                                                                                                                                                                                                                                                                                                                                                                                                                                                                                                                                                                                                                                                                                                                                                                                                                                         | Approx. 60kg / 132lbs |
| OLUP A DATA LA LA CARRESTA DE LA CARRESTA DEL CARRESTA DEL CARRESTA DE LA CARREST |                       |

| Below Deck Terminal          |                                              |
|------------------------------|----------------------------------------------|
| Dimensions (WxDxH)           | 43.1cm x 44.1cm x 4.4cm / 17" x 17.3" x 1.7" |
| Weight                       | 4kg / 8.8lbs                                 |
| Display                      | 2 line 40 character graphic VFD module       |
| Ship's Gyrocompass Interface | NMEA 2000 / NMEA 0183                        |
| Modem                        | Integrated Global Express core module        |
| Remote Management            | Yes                                          |
| Wi-Fi Operation              | Yes                                          |
| Management Port              | Yes (Ethernet/ USB/ Serial)                  |
| Power Requirement            | 100~240V AC, 50~60Hz, 1A                     |

I System Dimensions