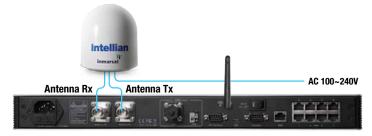

l Express core module        |
| Remote Management            | Yes                                          |
| Wi-Fi Operation              | Yes                                          |
| Management Port              | Yes (Ethernet/ USB/ Serial)                  |
| Power Requirement            | 100~240V AC, 50~60Hz, 1A                     |

I System Dimensions



#### Key Features

- Maritime Connectivity Made Simple
- All in One Below Deck Terminal
- Enterprise Enabling Speed
- Industry-leading Standards Compliance
- From In Port to Online in 4 Hours
- One Touch Commissioning
- FB250/500 Compatibility
- Uninterrupted Global Coverage

#### All-in-One Below Deck Terminal



Below Deck Terminal (19" Rack Type 1U)

8 Port Ethernet Switch



Integrated GX Modem



# I System Diagram





#### **Global HQ**

Innovation Center / Factory Intellian Technologies,Inc

T +82 31 379 1000 F +82 31 377 6185

#### **APAC**

Seoul Office Intellian Technologies, Inc.

#### Americas

Irvine Office Intellian Technologies USA, Inc.

T+1 949 727 4498 Toll Free +1 888-201-9223

#### **EMEA Rotterdam Office** Intellian B.V.

T+31 1 0820 8655 F+31 1 0820 8656