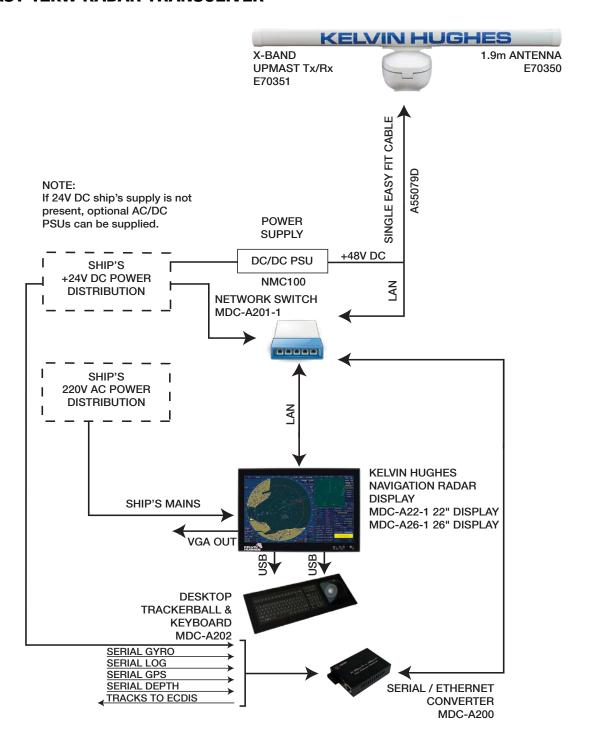

## X-BAND NAVIGATION RADAR

## **UPMAST 12kW RADAR TRANSCEIVER**

The 12kW X-band upmast magnetron radar features improved target resolution and beam sharpening. The commercial shipping X-band series is designed to provide cost effective type approved radar in a lightweight package meeting IMO requirements.

Increased gain and a narrow beam width of the antenna offers greater range and bearing resolution for improved performance and target separation. The compact lightweight design is easy to install with a single waterproof connector and includes an integral health monitor.