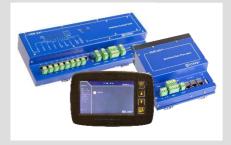

## MacGregor Voyage Data Recorder VDR G4e and S-VDR G4e

More than just a blackbox. Our reliable and convenient retrofit solutions, customized for your vessels.

## Add-on components/ functions:

- Extended long-term recording (up to 365 days)
- Removable storage device
- Real-time monitoring
- Recordable headsets
- Corridor tracking tool
- MDE (Maritime Data Engine) software enabling data provision for visualization and analysis purposes