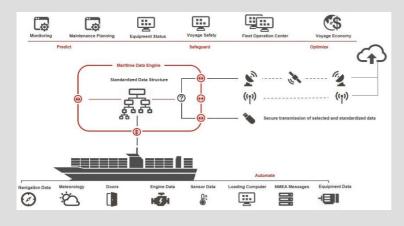

## Utilize your fleet data via our MDE add-on software:

- Real-time monitoring/ data analysis
- Manufacturer independent data format
- Accessible on board and ashore via cloud
- Safe and secure access
- Monitor equipment to reduce downtime/ improve efficiency