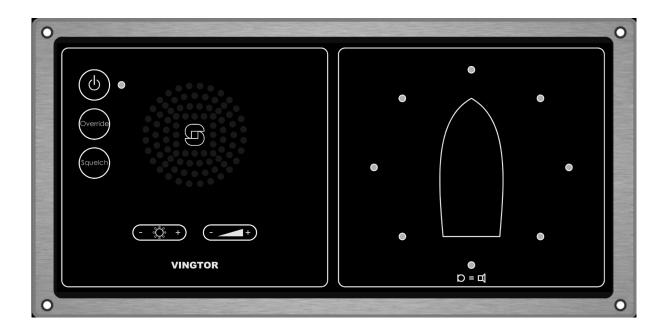

### **FEATURES**

- Active noise cancelling and tone detection based on DSP technology
- Dimmer and adjustable backlight
- Sector indication by use of 8 LEDs
- Central microphone unit with 4 directional microphones for mounting on top of the wheelhouse
- Web interface for system operation
- Output for voyage data recorder
- Remote muting when typhoon or Public Address system is activate
- Override function to hear the unfiltered sound from the microphone unit
- Able to connect up to 4 slave panels

# **VSS-V2 SYSTEM SPECIFICATION**

| VSS Master Panel - V2                              |                                                                                                                  |  |  |
|----------------------------------------------------|------------------------------------------------------------------------------------------------------------------|--|--|
| Dimensions (WxHxD                                  | 280 x 140 x 90 mm                                                                                                |  |  |
| Mounting                                           | Flush                                                                                                            |  |  |
| Housing                                            | Brushed aluminum with foil                                                                                       |  |  |
| IP rating                                          | IP-22                                                                                                            |  |  |
| Operation voltage                                  | 24 V DC                                                                                                          |  |  |
| Audio                                              | 70 Hz to 2'100 Hz<br>Active noise cancellation<br>Adjustable volume<br>Squelch to adjust the automatic threshold |  |  |
| LEDs                                               | 8                                                                                                                |  |  |
| Buttons                                            | Power, Override, Squelch, Dimmer, Volume                                                                         |  |  |
| Operation voltage                                  | 24V DC +30% / -10%                                                                                               |  |  |
| Curent load Master & Mic<br>Including 1 slavepanel | Max. 200mA<br>Max. 270mA                                                                                         |  |  |
|                                                    |                                                                                                                  |  |  |

| VSS Slave Panel - V2     |                                |
|--------------------------|--------------------------------|
| Dimensions (WxHxD)       | 280 x 140 x 51 mm              |
| Power                    | Internal from the master panel |
| Mounting                 | Flush                          |
| Housing                  | Brushed aluminum with foil     |
| IP rating                | IP-22                          |
| Operation voltage        | 24V DC                         |
| LEDs                     | 8                              |
| Buttons                  | Override, Dimmer, Volume       |
| VSS Microphone Unit - V2 |                                |
| Housing                  | Stainless steel                |
| IP rating                | IP-66 / 67                     |
| Environment              | -30°C to +55°C                 |
| Directional microphones  | 4                              |
| Power                    | Internal from the master panel |