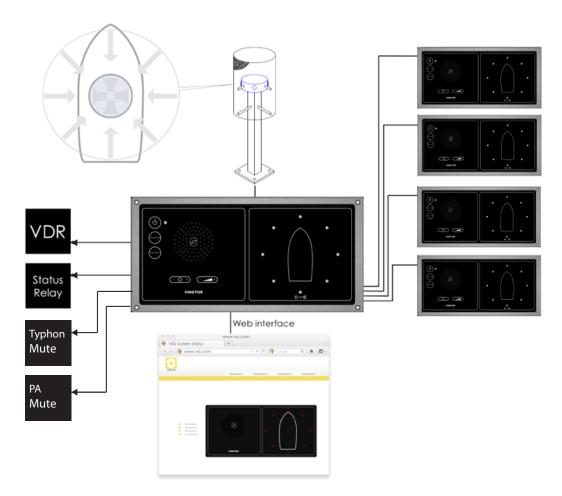

### **FEATURES**

- Active noise cancelling and tone detection based on DSP technology
- Dimmer and adjustable backlight
- Sector indication by use of 8 LEDs
- Central microphone unit with 4 directional microphones for mounting on top of the wheelhouse
- Web interface for system operation
- Output for voyage data recorder
- Remote muting when typhoon or Public Address system is activate
- Override function to hear the unfiltered sound from the microphone unit
- Able to connect up to 4 slave panels

The VSS system is easy to install. The system consists of one microphone unit with four integrated directional microphones for mounting on top of the wheelhouse. On the bridge you will install the VSS main panel. The bridge main panel have interface to up to four slave panels, to the Voyage Data Recorder (VDR) and a relay output for muting the typhoon and public address system