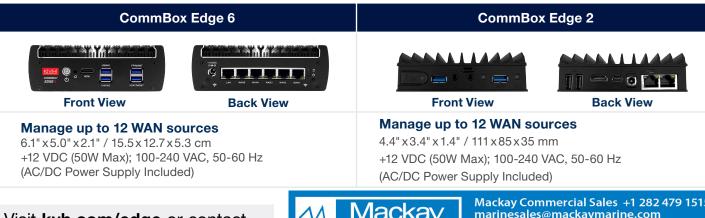

## CommBox Edge Communications Gateway

## Network and Bandwidth Management Feature Suites

KVH

Your vessel deserves a communications network that meets your demanding standards and simplifies your connections. KVH's CommBox Edge Communications Gateway simplifies your vessel's modern multi-orbit, multi-channel connectivity using premier, intuitive network and bandwidth management.